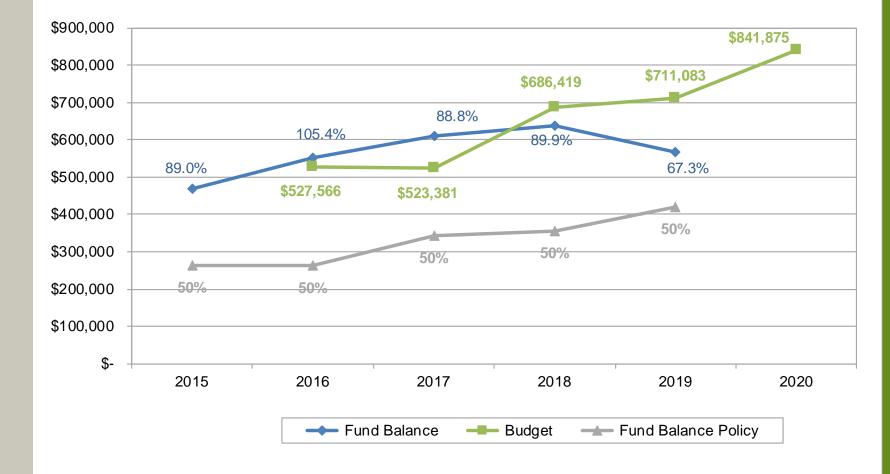

# **EICK & EICK & OUT OF ACCOUNTAINTS & CONSULTAINTS**

Credit River Township

2019 Financial Statement Audit

### **Audit Results**



## Audit Opinion



#### General Fund -Fund Balances





#### General Fund Budget to Actual

ABDO EICK & MEYERS LLP Certified Public Accountants & Consultants

|                             | Final<br>Budgeted<br>Amounts |                    | Actual<br>Amounts |                    | Variance with<br>Final Budget |                    |
|-----------------------------|------------------------------|--------------------|-------------------|--------------------|-------------------------------|--------------------|
| Revenues<br>Expenditures    | \$                           | 595,000<br>711,083 | \$                | 653,771<br>726,512 | \$                            | 58,771<br>(15,429) |
| Net Change in Fund Balances |                              | (116,083)          |                   | (72,741)           |                               | 43