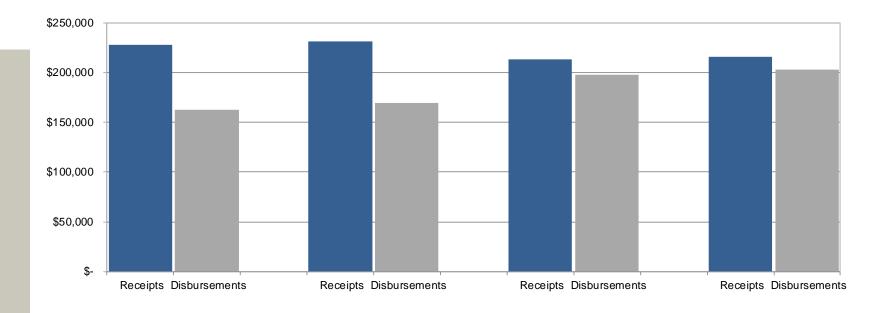

### **Sewer Fund**

### Sewer Fund -Change in Cash Balance by Year

**Taxes - Per Capita** 

Debt Service Expenditures as a Percent of Total Expenditures