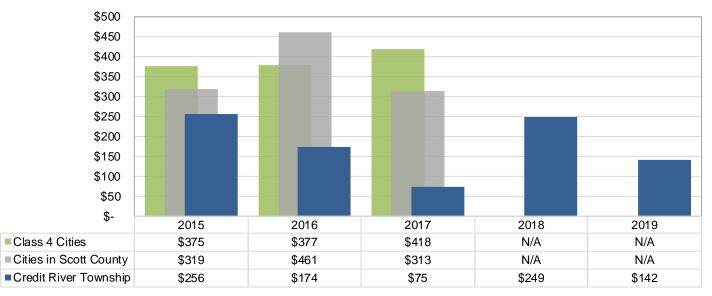

\$                            | 43,342             |

### General Fund Revenues by Type





## General Fund Expenditures by Type





### Special Revenue Fund Balances





### Capital Projects Fund Balances





#### Debt Service Funds

ABDO EICK & MEYERS LLP Certified Public Accountants & Consultants



Cash and Investments Balances by Fund Type





### **Sewer Fund**







### Sewer Fund -Change in Cash Balance by Year













**Taxes - Per Capita** 





Debt Service Expenditures as a Percent of Total Expenditures





#### \$800 \$700 \$600 \$500 \$400 \$300 \$200 \$100 \$-2015 2016 2017 2018 2019 Class 4 Cities \$672 \$713 \$730 N/A N/A Cities in Scott County \$506 \$510 \$544 N/A N/A Credit River Township \$171

#### **Capital Expenditures Per Capita**

\$155

\$170

\$235



\$146

#### **Current Expenditures Per Capita**

## Questions?

#### **Audit Team**

Brad Falteysek Justin Nilson Tyler See Caydin Wolter Tomi McDonald