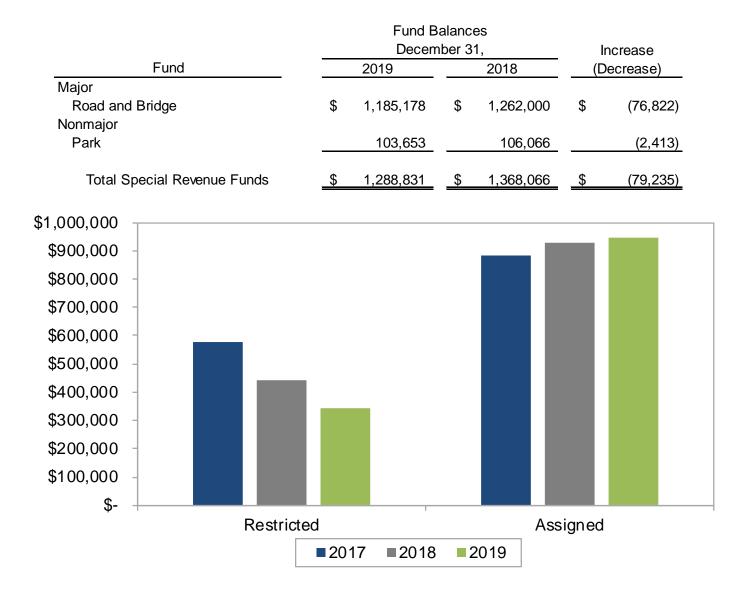

\$                           | 595,000<br>711,083 | \$                | 653,771<br>726,512 | \$                            | 58,771<br>(15,429) |
| Net Change in Fund Balances |                              | (116,083)          |                   | (72,741)           |                               | 43,342             |
| Fund Balances, January 1    |                              | 639,257            |                   | 639,257            |                               |                    |
| Fund Balances, December 31  | \$                           | 523,174            | \$                | 566,516            | \$                            | 43,342             |

### General Fund Revenues by Type





## General Fund Expenditures by Type





### Special Revenue Fund Balances





### Capital Projects Fund Balances





#### Debt Service Funds

ABDO EICK & MEYERS LLP Certified Public Accountants & Consultants



Cash and Investments Balances by Fund Type





### **Sewer Fund**







### Sewer Fund -Change in Cash Balance by Year













**Taxes - Per Capita** 





Debt Service Expenditures as a Percent of Total Expenditures





#### \$800 \$700 \$600 \$500 \$400 \$300 \$200 \$100 \$-2015 2016 2017 2018 2019 Class 4 Cities \$672 \$713 \$730 N/A N/A Cities in Scott County \$506 \$510 \$544 N/A N/A Credit River Township \$171

#### **Capital Expenditures Per Capita**

\$155

\$170

\$235



\$146

#### **Current Expenditures Per Capita**

## Questions?

#### **Audit Team**

Brad Falteysek Justin Nilson Tyler See Caydin Wolter Tomi McDonald