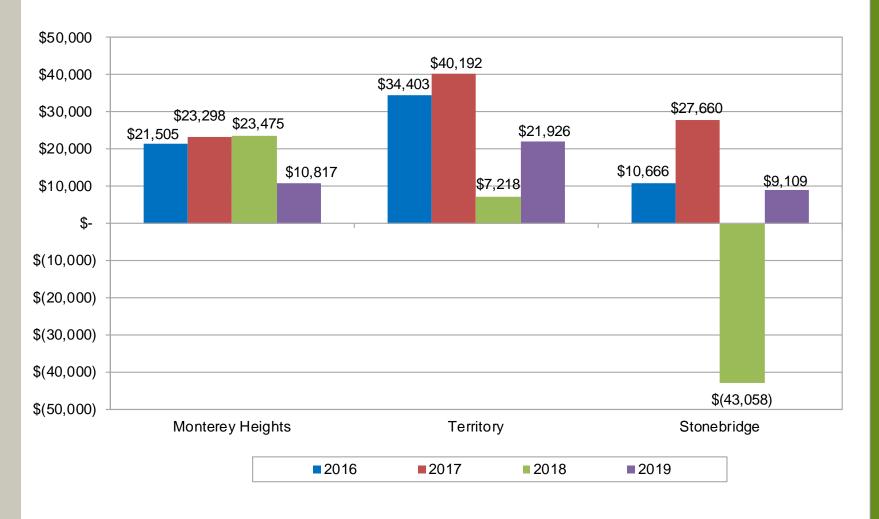

|                               | 43,342             |
| Fund Balances, January 1    |                              | 639,257            |                   | 639,257            |                               |                    |
| Fund Balances, December 31  | \$                           | 523,174            | \$                | 566,516            | \$                            | 43,342             |

### General Fund Revenues by Type





## General Fund Expenditures by Type





### Special Revenue Fund Balances





### Capital Projects Fund Balances





#### Debt Service Funds

ABDO EICK & MEYERS LLP Certified Public Accountants & Consultants



Cash and Investments Balances by Fund Type





### **Sewer Fund**







### Sewer Fund -Change in Cash Balance by Year













**Taxes - Per Capita** 





Debt Service Expenditures as a Percent of Total Expenditures





#### \$800 \$700 \$600 \$500 \$400 \$300 \$200 \$100 \$-2015 2016 2017 2018 2019 Class 4 Cities \$672 \$713 \$730 N/A N/A Cities in Scott County \$506 \$510 \$544 N/A N/A Credit River Township \$171

#### **Capital Expenditures Per Capita**

\$155

\$170

\$235



\$146

#### **Current Expenditures Per Capita**

## Questions?

#### **Audit Team**

Brad Falteysek Justin Nilson Tyler See Caydin Wolter Tomi McDonald