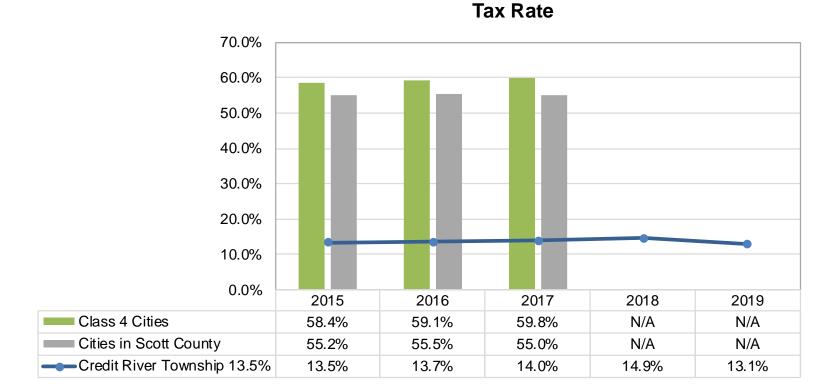

### Sewer Fund -Change in Cash Balance by Year

**Taxes - Per Capita** 

Debt Service Expenditures as a Percent of Total Expenditures