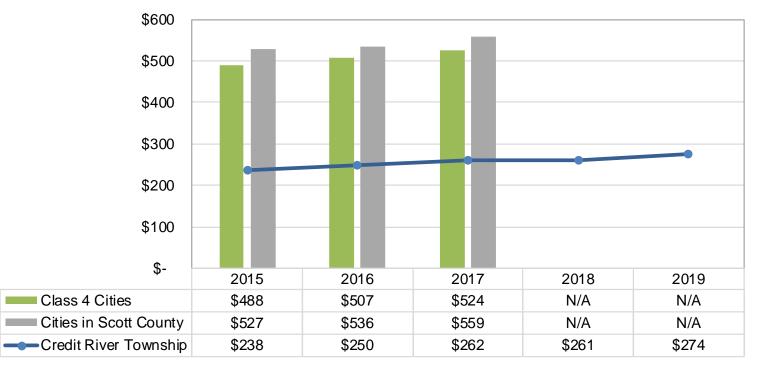

### Sewer Fund -Change in Cash Balance by Year

**Taxes - Per Capita** 

Debt Service Expenditures as a Percent of Total Expenditures