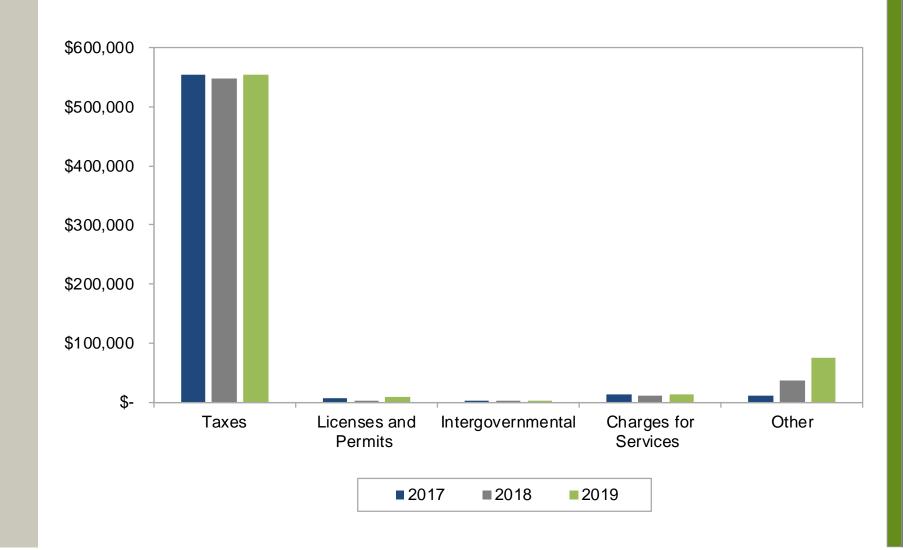

---------------------------|--------------------|
| Revenues<br>Expenditures    | \$                           | 595,000<br>711,083 | \$                | 653,771<br>726,512 | \$                            | 58,771<br>(15,429) |
| Net Change in Fund Balances |                              | (116,083)          |                   | (72,741)           |                               | 43,342             |
| Fund Balances, January 1    |                              | 639,257            |                   | 639,257            |                               |                    |
| Fund Balances, December 31  | \$                           | 523,174            | \$                | 566,516            | \$                            | 43,342             |

### General Fund Revenues by Type





## General Fund Expenditures by Type





### Special Revenue Fund Balances





### Capital Projects Fund Balances





#### Debt Service Funds

ABDO EICK & MEYERS LLP Certified Public Accountants & Consultants



Cash and Investments Balances by Fund Type





### **Sewer Fund**







### Sewer Fund -Change in Cash Balance by Year













**Taxes - Per Capita** 





Debt Service Expenditures as a Percent of Total Expenditures





#### \$800 \$700 \$600 \$500 \$400 \$300 \$200 \$100 \$-2015 2016 2017 2018 2019 Class 4 Cities \$672 \$713 \$730 N/A N/A Cities in Scott County \$506 \$510 \$544 N/A N/A Credit River Township \$171

#### **Capital Expenditures Per Capita**

\$155

\$170

\$235



\$146

#### **Current Expenditures Per Capita**

## Questions?

#### **Audit Team**

Brad