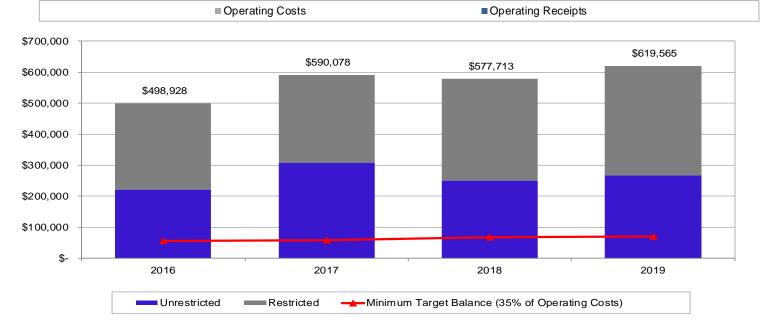

| (116,083)          |                   | (72,741)           |                               | 43,342             |
| Fund Balances, January 1    |                              | 639,257            |                   | 639,257            |                               |                    |
| Fund Balances, December 31  | \$                           | 523,174            | \$                | 566,516            | \$                            | 43,342             |

### General Fund Revenues by Type





## General Fund Expenditures by Type





### Special Revenue Fund Balances





### Capital Projects Fund Balances





#### Debt Service Funds

ABDO EICK & MEYERS LLP Certified Public Accountants & Consultants



Cash and Investments Balances by Fund Type





### **Sewer Fund**







### Sewer Fund -Change in Cash Balance by Year













**Taxes - Per Capita** 





Debt Service Expenditures as a Percent of Total Expenditures





#### \$800 \$700 \$600 \$500 \$400 \$300 \$200 \$100 \$-2015 2016 2017 2018 2019 Class 4 Cities \$672 \$713 \$730 N/A N/A Cities in Scott County \$506 \$510 \$544 N/A N/A Credit River Township \$171

#### **Capital Expenditures Per Capita**

\$155

\$170

\$235



\$146

#### **Current Expenditures Per Capita**

## Questions?

#### **Audit Team**

Brad Falteysek Justin Nilson Tyler See Caydin Wolter Tomi McDonald