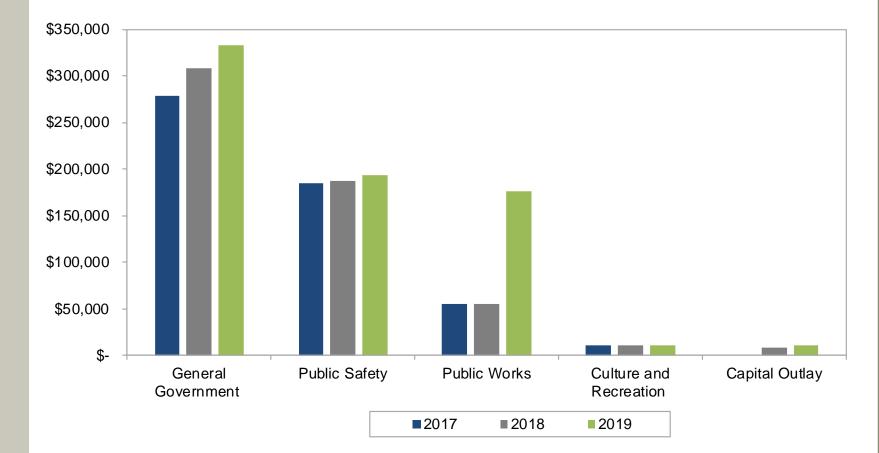

--------|
| Revenues<br>Expenditures    | \$                           | 595,000<br>711,083 | \$                | 653,771<br>726,512 | \$                            | 58,771<br>(15,429) |
| Net Change in Fund Balances |                              | (116,083)          |                   | (72,741)           |                               | 43,342             |
| Fund Balances, January 1    |                              | 639,257            |                   | 639,257            |                               |                    |
| Fund Balances, December 31  | \$                           | 523,174            | \$                | 566,516            | \$                            | 43,342             |

### General Fund Revenues by Type





## General Fund Expenditures by Type





### Special Revenue Fund Balances





### Capital Projects Fund Balances





#### Debt Service Funds

ABDO EICK & MEYERS LLP Certified Public Accountants & Consultants



Cash and Investments Balances by Fund Type





### **Sewer Fund**







### Sewer Fund -Change in Cash Balance by Year













**Taxes - Per Capita** 





Debt Service Expenditures as a Percent of Total Expenditures





#### \$800 \$700 \$600 \$500 \$400 \$300 \$200 \$100 \$-2015 2016 2017 2018 2019 Class 4 Cities \$672 \$713 \$730 N/A N/A Cities in Scott County \$506 \$510 \$544 N/A N/A Credit River Township \$171

#### **Capital Expenditures Per Capita**

\$155

\$170

\$235



\$146

#### **Current Expenditures Per Capita**

## Questions?

#### **Audit Team**

Brad Falteysek Justin Nilson Tyler See Caydi