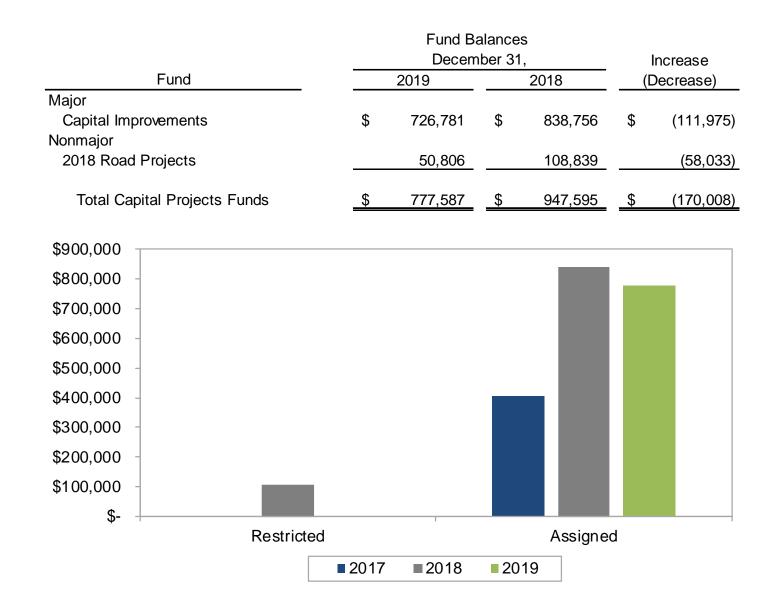

br>711,083 | \$                | 653,771<br>726,512 | \$                            | 58,771<br>(15,429) |
| Net Change in Fund Balances |                              | (116,083)          |                   | (72,741)           |                               | 43,342             |
| Fund Balances, January 1    |                              | 639,257            |                   | 639,257            |                               |                    |
| Fund Balances, December 31  | \$                           | 523,174            | \$                | 566,516            | \$                            | 43,342             |

### General Fund Revenues by Type





## General Fund Expenditures by Type





### Special Revenue Fund Balances





### Capital Projects Fund Balances





#### Debt Service Funds

ABDO EICK & MEYERS LLP Certified Public Accountants & Consultants



Cash and Investments Balances by Fund Type





### **Sewer Fund**







### Sewer Fund -Change in Cash Balance by Year













**Taxes - Per Capita** 





Debt Service Expenditures as a Percent of Total Expenditures





#### \$800 \$700 \$600 \$500 \$400 \$300 \$200 \$100 \$-2015 2016 2017 2018 2019 Class 4 Cities \$672 \$713 \$730 N/A N/A Cities in Scott County \$506 \$510 \$544 N/A N/A Credit River Township \$171

#### **Capital Expenditures Per Capita**

\$155

\$170

\$235



\$146

#### **Current Expenditures Per Capita**

## Questions?

#### **Audit Team**

Brad Falteysek Justin Nilson Tyler See Caydin Wolter Tomi McDonald